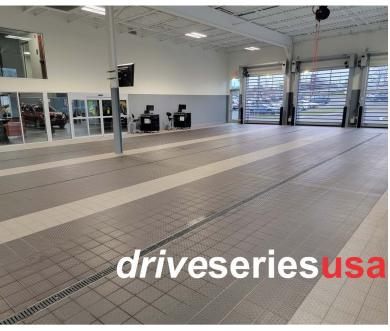

AutoStoneUSA has tiles for all areas of your project including:

- \* Customer Restoom (floors & walls).
- \* Tech Locker Rooms (floors & walls).
- \* Service Drive (interior & exterior).
- \* WorkShop & Oil Change facilities.

Upgrade the service drive at minimal cost to you project! The service drive is the most under-measured area in automotive retailing.

- \* This is where customers & employees meet.
- \* Designed for higher risk environments of use.
- \* Helps address STF risk with higher traction surfaces.

AutoStoneUSA has approved service drive & workshop tile options.

- \* Never resurface your floor(s) again!
- \* Affordable!
- \* Ships on the same truck(s) as the showroom tile.
- \* Made in the USA.