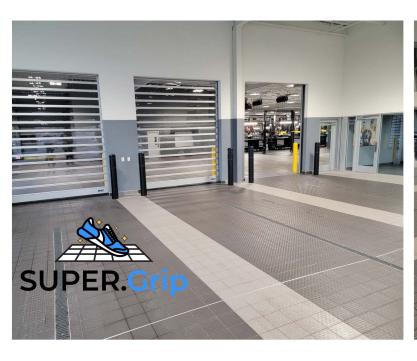

AutoStoneUSA has tiles for all areas of your project including:

- \* Customer Restoom (floors & walls).
- \* Tech Locker Rooms (floors & walls).
- \* Service Drive (interior & exterior).
- \* WorkShop & Oil Change facilities.

Upgrade the service drive at minimal cost to you project! The service drive is the most under-measured area in automotive retailing.

- \* This is where customers & employees meet.
- \* Designed for higher risk environments of use.
- \* Helps address STF risk with higher traction surfaces.

AutoStoneUSA has approved service drive & workshop tile options.

- \* Never resurface your floor(s) again!
- \* Affordable!
- \* Ships on the same truck(s) as the showroom tile.
- \* Made in the USA.