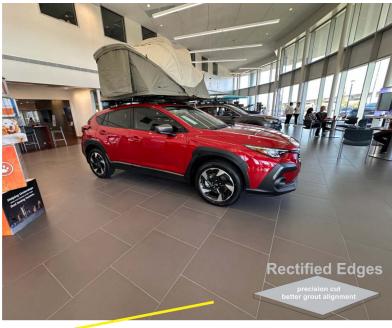

AutoStoneUSA has 60% fewer grout lines.

\* Less grout = Less grime.

- \* Other tile is a "pressed" tile without rectified edges.
- \* Rectified tiles are higher quality and allow for tighter grout joint, uniform layout and better visual aesthetics.