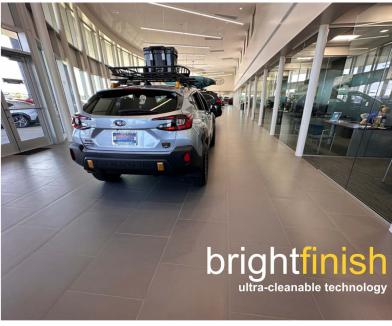

Get better automotive retailing results.

- \* Brightfinish is a PERMANENT sealant applied during manufacturing.
- \* Brightfinish includes a slight surface sheen that reflects light and makes floors look fresher, lighter, cleaner, and brighter!