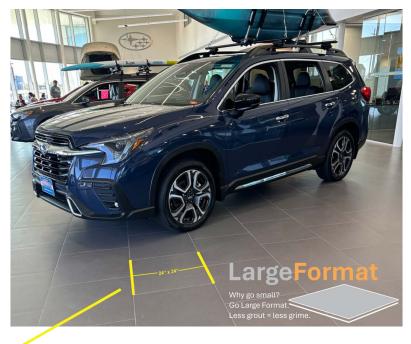

AutoStoneUSA tile is large format 24" x 24" size. AutoStoneUSA tile has rectified edges.

- \* Other tile is small format 18" x 18".
- \* AutoStone is 40% larger tile surface.
- \* Larger tiles look modern and not dated.
- \* Bigger is better!