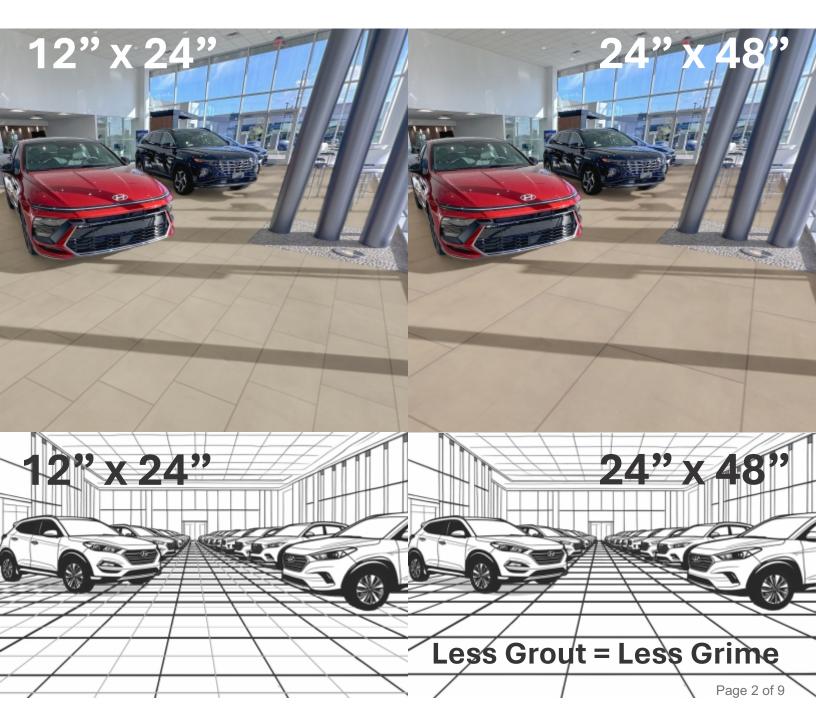

### New CT-1 Large Format Tile! 24" x 48"

### New CT-1 Showroom Tile Large 24" x 48" Option!

- \* In-Stock Now.
- \* Made in USA.
- \* Cleans Better.
- \* Exceptional Service.
- \* Guaranteed Best Price.
- \* Highest Quality Guarantee.
- \* CT-1 Includes Rectified Edges.
- \* Automotive Flooring Experts.

### Large Format

Why go small? Go Large Format. Less grout = less grime.

1) 1)

CT-1 Rectified Edges