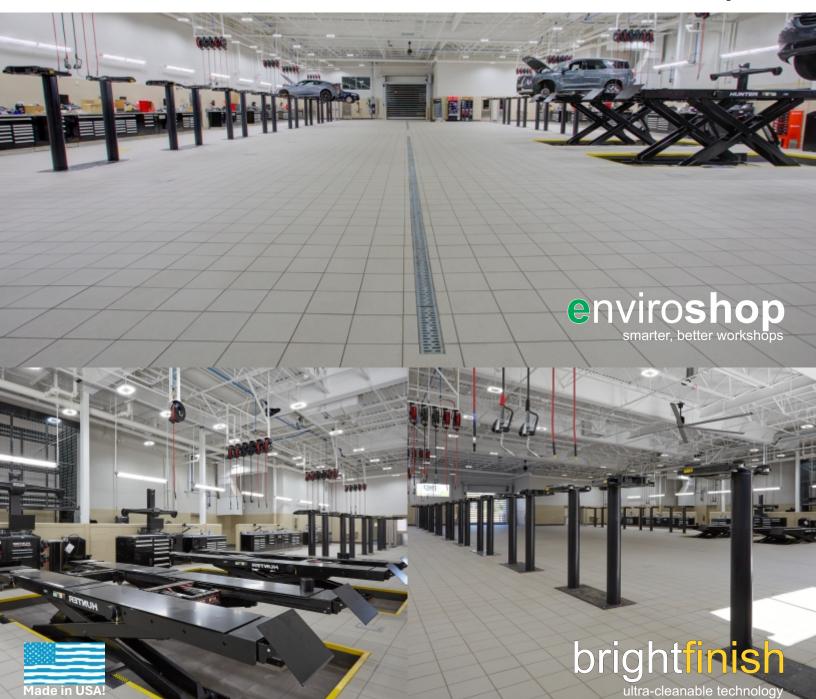

# Why a Permanent Floor in your Hyundai Service Drive Matters.

- \* Get a PERMANENT Service Drive floor for similar or better price than a temporary epoxy coating.
- \* The Service Drive is the most important footage in your dealership.

Hyundai recommends AutoStoneUSA CT-7 & CT-8 tiles for use in your service drive. AutoStoneUSA provides Hyundai dealers a PERMANENT floor at the same, or better price than a temporary epoxy coating.\* <sup>+</sup>pricing varies on conditions, scope and variables. Not every project may reflect savings.

### Your Shop is an Extension of Your Hyundai Showroom.

- \* Affordable.
- \* A PERMANENT floor.
- \* Made in the USA.
- \* Attract & Retain Techs.
- \* Fast Delivery.
- \* A Smart Investment.
- \* Never Re-Surface Again.
- \* Clean & Professional Shop.