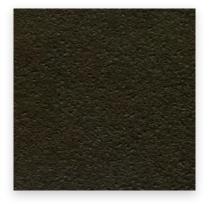

## **F-8 Carbon Black**

Series: Driveseries! Color: Carbon Black Finish: R12 Textured Size: 8" x 8" (nominal) Product Code: AS.DS.0808.CB.R-12/ABC Thicknesses:

STOCKED IN USA

Below: actual color varies, example is only representative

**Grout:** Laticrete Permacolor 45 Raven **Thinset:** LHT Plus