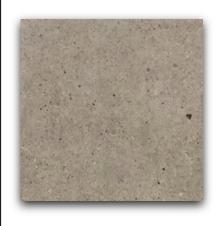

### **STOCKED IN USA**

Below: actual color varies, example is only representative

**Grout:** Laticrete Permacolor Select 24 Natural Grey **Thinset:** LHT Plus

Series: TechnoGrafite Color: Graphite Finish: Natural Size: 24" x 24" (nominal) Product Code: AS.ASK151.2424 Thickness:

## De-emphasized for new projects. Use for existing facilities.