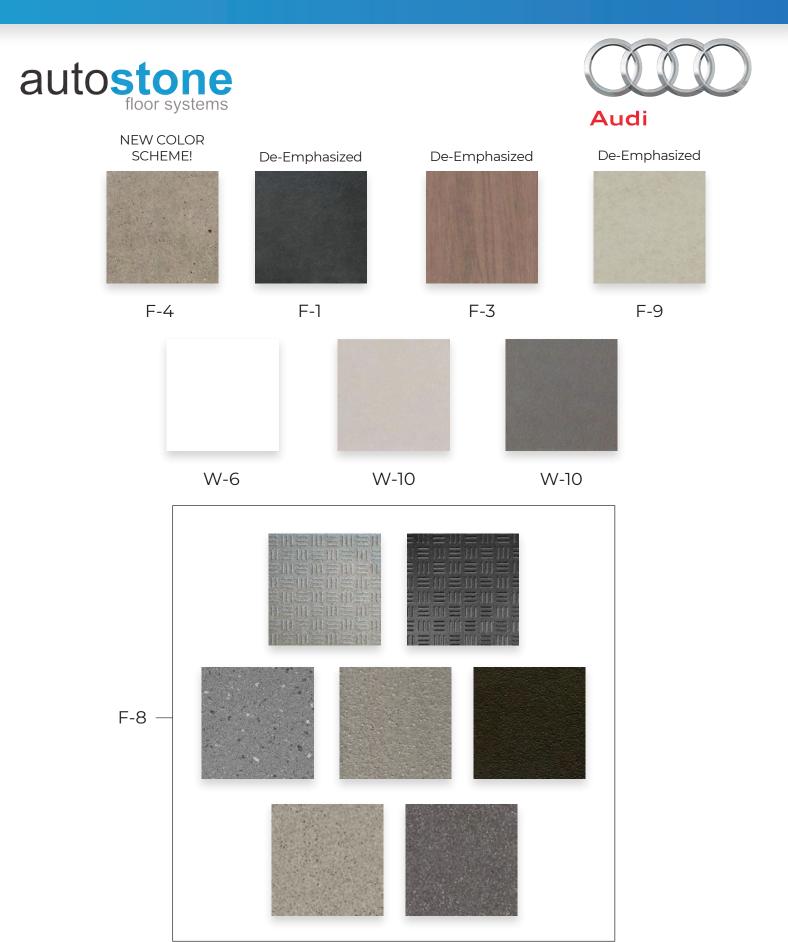

## Audi Tile Guide - F-1, F-3, F-9, & F-14

**F-4** NEW showroom tile - for all new projects!

Series: Silverstone Color: Taupe Finish: Honed | Natural Size: 32" x 32" stocked in USA 24" x 24" special order