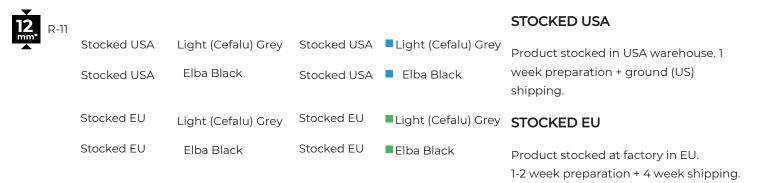

### Material Availability - 8" x 8"

\* thickness tolerance is: (+) or (-) .5mm

## F-8 Light (Cefalu) Grey

Series: Clinkershop Color: Light (Cefalu) Grey Finish: SLR Shop Textured Size: 8" x 8" Thickness:

stocked in limited quantities, check with you AutoStone Audi program manager

Below: actual color varies, example is only representative

## **F-8 Elba Black**

clinkershop

advanced shop floor technology

Series: Clinkershop Color: Elba Black Finish: SLR Shop Textured Size: 8" x 8" Thickness:

12 <sup>mm\*</sup>

12 mm\*

**STOCKED IN USA** 

stocked in limited quantities, check with you AutoStone Audi program manager

### Material Availability - 8" x 8"

STOCKED USA

Product stocked in USA warehouse. 1 week preparation + ground shipping.

STOCKED EU
Product stocked at factory in EU.
1-2 week preparation + 4 week shipping.

STANDARD 8-10
Standard production product.
8-10 week production + 4 week shipping.

If not available, lead-time is 6-8 weeks depending on your project location.