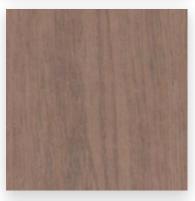

Series: TechnoGrey Color: Teak Finish: Natural Size: 8" x 48", Product Code: AS.ASKM7WY.824 Thickness:

Below: actual color varies, example is only representative

**Grout:** Laticrete Permacolor Select 30 Sand Beige **Thinset:** LHT Plus