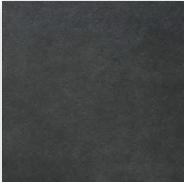

10. mm.

10 mm<sup>1</sup>

**F-9** De-emphasized for new projects. Use for existing facilities.

Series: TechnoGrey Color: New Silver Finish: Natural Size: 24" x 24" Thickness:

Below: actual color varies, example is only representative