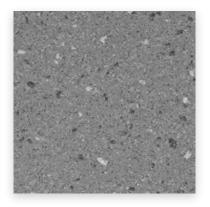

## Audi Tile Guide - Enviroshop

Color: Smoke Grey Size: 12" x 12" (nominal) Finish: Textured Product Code: AS.ES.1212.SG.BR.TX Thicknesses: 10, 12 mm\*

Below: actual color varies, example is only representative