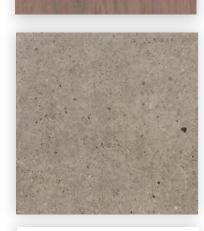

### **STOCKED IN USA**

Below: actual color varies, example is only representative

**Grout:** Laticrete Permacolor Select 24 Natural Grey **Thinset:** LHT Plus

Series: TechnoGrafite Color: Graphite Finish: Natural Size: 24" x 24" (nominal) Product Code: AS.ASK151.2424 Thickness: