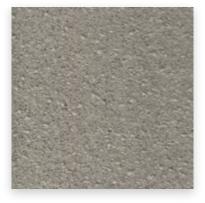

Grout: Laticrete Permacolor 42 Platinum Thinset: LHT Plus

F-8 Alloy Grey STOCKED IN USA

Series: Enviroshop Color: Alloy Grey Size: 12" x 12" (nominal) Finish: Textured Product Code: AS.ES.1212.AG.BR.TX Thicknesses: