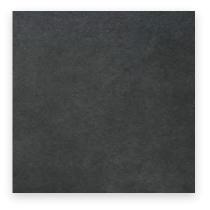

### **STOCKED IN USA**

Below: actual color varies, example is only representative

**Grout:** Laticrete Permacolor Select 45 Raven **Thinset:** LHT Plus

F-3 De-emphasized for new projects. Use for existing facilities.

Series: TechnoGrey Color: Teak Finish: Natural Size: 8" x 48", Product Code: AS.ASKM7WY.824 Thickness:

Below: actual color varies, example is only representative

**Grout:** Laticrete Permacolor Select 30 Sand Beige **Thinset:** LHT Plus