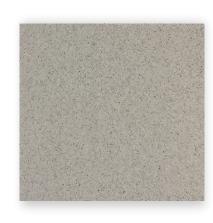

10. mm.

10 mm<sup>1</sup>

**F-9** De-emphasized for new projects. Use for existing facilities.

Series: TechnoGrey Color: New Silver Finish: Natural Size: 24" x 24" Thickness:

Below: actual color varies, example is only representative

Grout: Laticrete Permacolor Select 90 Light Pewter Thinset: LHT Plus