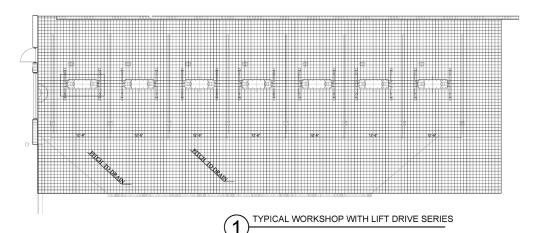

# Shop & Service Details

Slab Concrete Condition Concrete Floor Flatness



Concrete floor flatness diagrams for ceramic tile



for tile < 15 in. on one side 1/16" in 1 ft., max.



## **Shop & Service Details**

Crack Isolation with Metal Extrusion – Full (TCNA F-125 Full)





## **Shop & Service Details**

Crack Isolation with Metal Extrusion – Full (TCNA F-125 Partial)





### **Shop & Service Details**

Tile to Trench Drain – New Construction (Raised Lip)



#### SECTION - TILE TO PRE-RAISED DRAIN FRAME SCALE - N.T.S.



## **Shop & Service Details**

Tile to Trench Drain – Existing Facilities (Flush with concrete)







## **Shop & Service Details** Inground and Above Ground Lift Detail Driveseries









# **Shop & Service Details** Inground and Above Ground Lift Detail Enviroshop













# Shop & Service Details

Tile to Concrete/VCT



A SECTION: TILE TO CONCRETE/VCT