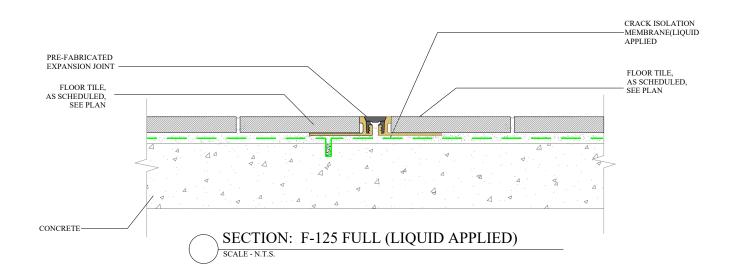

## **Shop & Service Details**

Crack Isolation with Metal Extrusion – Full (TCNA F-125 Full)