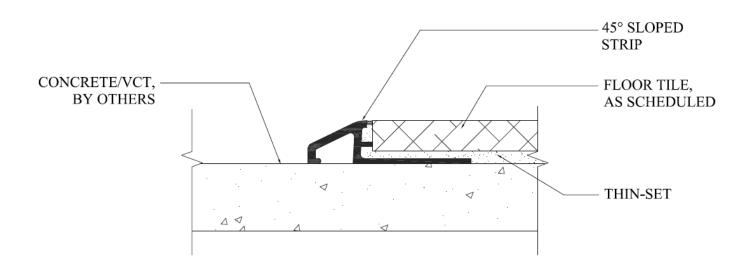

latness



Concrete floor flatness diagrams for ceramic tile



for tile < 15 in. on one side 1/16" in 1 ft., max.



## **Shop & Service Details**

Crack Isolation with Metal Extrusion – Full (TCNA F-125 Full)





## **Shop & Service Details**

Crack Isolation with Metal Extrusion – Full (TCNA F-125 Partial)





### **Shop & Service Details**

Tile to Trench Drain – New Construction (Raised Lip)



#### SECTION - TILE TO PRE-RAISED DRAIN FRAME SCALE - N.T.S.



## **Shop & Service Details**

Tile to Trench Drain – Existing Facilities (Flush with concrete)







## **Shop & Service Details** Inground and Above Ground Lift Detail Driveseries









# **Shop & Service Details** Inground and Above Ground Lift Detail Enviroshop













# Shop & Service Details

Tile to Concrete/VCT



A SECTION: TILE TO CONCRETE/VCT