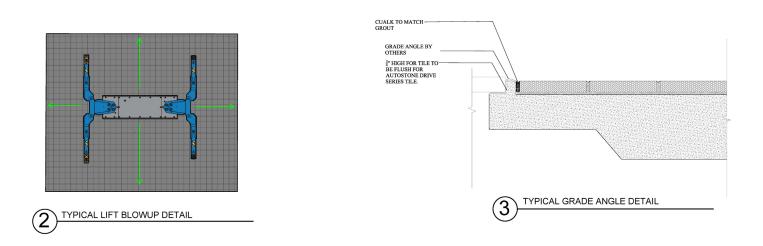

# Shop & Service Details

Slab Concrete Condition Concrete Floor Flatness



Concrete floor flatness diagrams for ceramic tile



for tile < 15 in. on one side 1/16" in 1 ft., max.



## **Shop & Service Details**

Crack Isolation with Metal Extrusion – Full (TCNA F-125 Full)





## **Shop & Service Details**

Crack Isolation with Metal Extrusion – Full (TCNA F-125 Partial)





### **Shop & Service Details**

Tile to Trench Drain – New Construction (Raised Lip)



#### SECTION - TILE TO PRE-RAISED DRAIN FRAME SCALE - N.T.S.



## **Shop & Service Details**

Tile to Trench Drain – Existing Facilities (Flush with concrete)







## **Shop & Service Details** Inground and Above Ground Lift Detail Driveseries









# **Shop & Service Details** Inground and Above Ground Lift Detail Enviroshop













# Shop & Service Details

Tile to Concrete/VCT



A SECTION: TILE TO CONCRETE/VCT