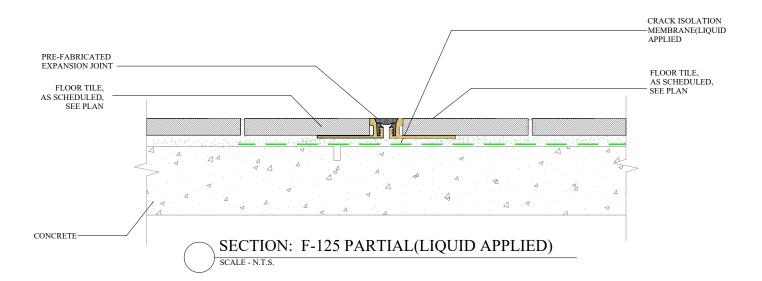

## **Shop & Service Details**

Crack Isolation with Metal Extrusion – Full (TCNA F-125 Partial)