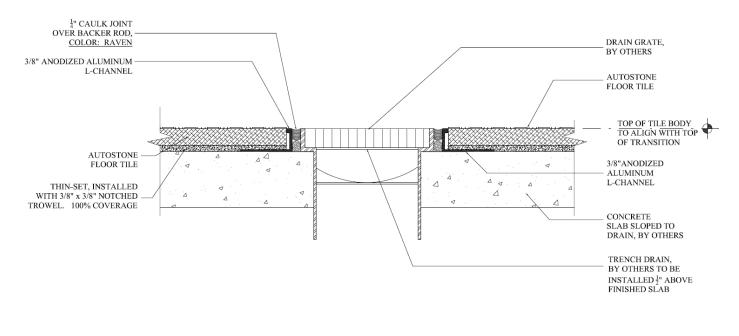

### **Shop & Service Details**

Tile to Trench Drain – New Construction (Raised Lip)