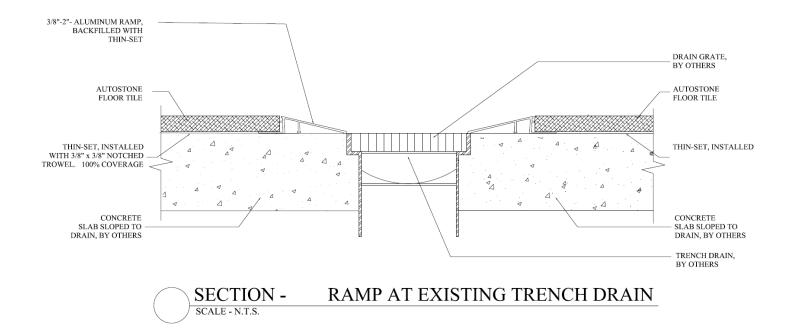

## **Shop & Service Details**

Tile to Trench Drain – Existing Facilities (Flush with concrete)