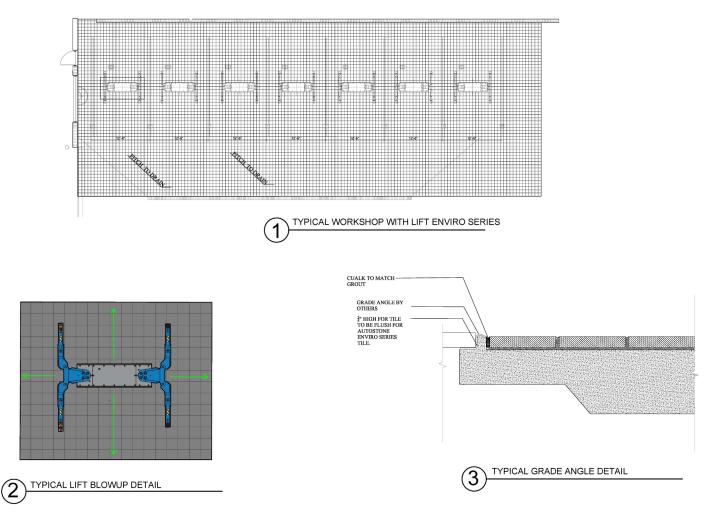

& Service Details

Slab Concrete Condition Concrete Floor Flatness



Concrete floor flatness diagrams for ceramic tile



for tile < 15 in. on one side 1/16" in 1 ft., max.



## **Shop & Service Details**

Crack Isolation with Metal Extrusion – Full (TCNA F-125 Full)





## **Shop & Service Details**

Crack Isolation with Metal Extrusion – Full (TCNA F-125 Partial)





### **Shop & Service Details**

Tile to Trench Drain – New Construction (Raised Lip)



#### SECTION - TILE TO PRE-RAISED DRAIN FRAME SCALE - N.T.S.



## **Shop & Service Details**

Tile to Trench Drain – Existing Facilities (Flush with concrete)







## **Shop & Service Details** Inground and Above Ground Lift Detail Driveseries









# **Shop & Service Details** Inground and Above Ground Lift Detail Enviroshop













# Shop & Service Details

Tile to Concrete/VCT



A SECTION: TILE TO CONCRETE/VCT