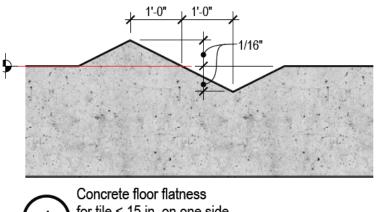

# Shop & Service Details

Slab Concrete Condition Concrete Floor Flatness

Concrete floor flatness diagrams for ceramic tile

for tile < 15 in. on one side 1/16" in 1 ft., max.