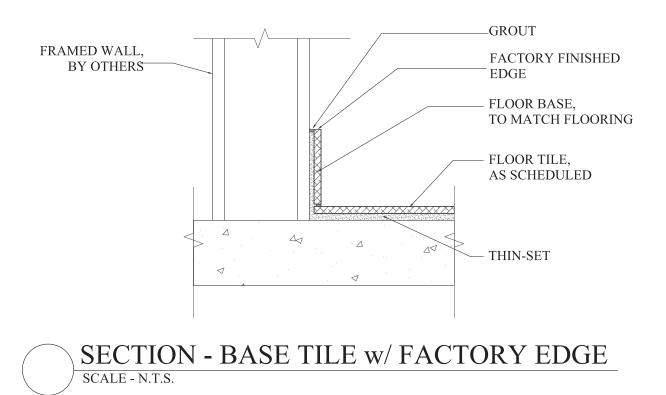

# Shop & Service Details

Slab Concrete Condition Concrete Floor Flatness

Concrete floor flatness diagrams for ceramic tile

for tile < 15 in. on one side 1/16" in 1 ft., max.