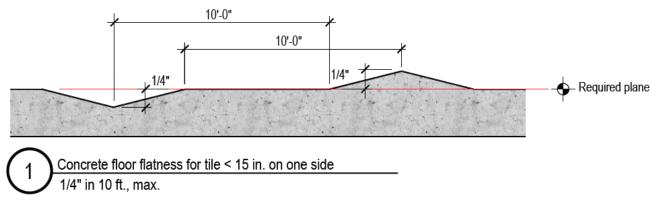

# Shop & Service Details

Slab Concrete Condition Concrete Floor Flatness

Concrete floor flatness diagrams for ceramic tile

for tile < 15 in. on one side 1/16" in 1 ft., max.