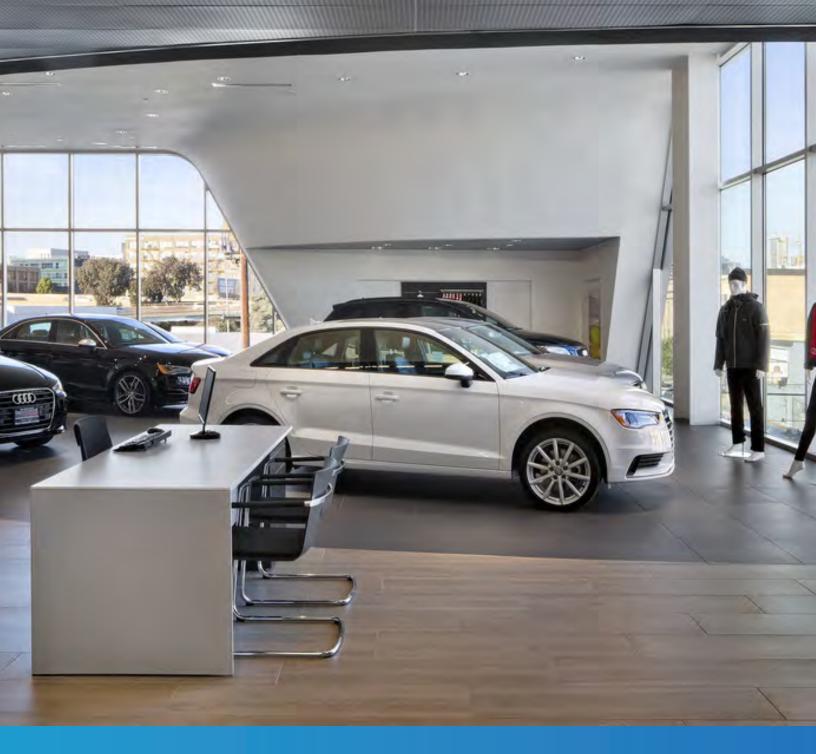

#### AutoStone Advantage #1

AutoStone manufactured Audi tile has exacting dimensions for a successful on-grid installation.

### AutoStone Advantage #2

AutoStone tiles F-1D and F-3A are 10mm thickness, and deliver a thicker large format tile to abut together in the showroom and customer areas.

\*the manufacturing tolerance is + or - .5mm

F-1 and F-3 tiles can be installed on-grid on X-Axis with a grout joint of 1/8"

F-1 and F-3 tiles can be installed on-grid on Y-Axis with a grout joint of 1/8"

> F-1: 594.5mm + 4mm + F-1: 594.5mm = F-3: 1193mm tile width + grout width + tile width