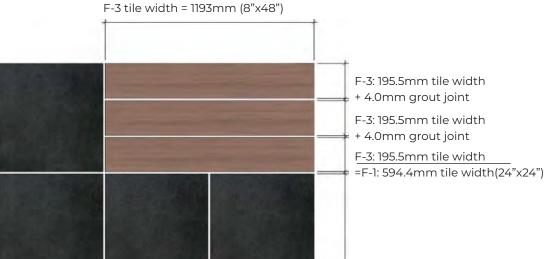

F-1 and F-3 tiles can be installed on-grid on X-Axis with a grout joint of 1/8"

F-1 and F-3 tiles can be installed on-grid on Y-Axis with a grout joint of 1/8"

> F-1: 594.5mm + 4mm + F-1: 594.5mm = F-3: 1193mm tile width + grout width + tile width